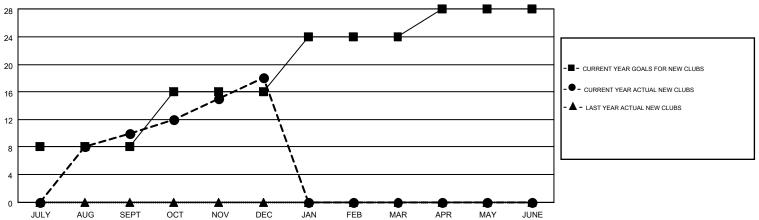

## GOALS AND ACTUAL NEW CLUBS CUMULATIVE

## MONTHLY MEMBERSHIP PROGRESS REPORT

Multiple District 320

Results as of: 12/31/2016

**LOCATION: INDIA** 

GMT CA 6

| GMT: ER GURI                 | JNATHAN          |                   |                  |                  |
|------------------------------|------------------|-------------------|------------------|------------------|
|                              |                  | Clubs             |                  |                  |
|                              | RESUI            | LTS FOR 2016-2017 |                  |                  |
| QUARTER                      | NEW CLUB<br>GOAL | NEW CLUBS         | DROPPED<br>CLUBS | NET<br>GAIN/LOSS |
| JULY/AUG/SEPT<br>OCT/NOV/DEC | 8                | 10<br>8           | 7<br>5           | 3<br>3           |
| JAN/FEB/MAR                  | 8                | 0                 | 0                | 0                |
| APR/MAY/JUNE                 | 4                | 0                 | 0                | 0                |