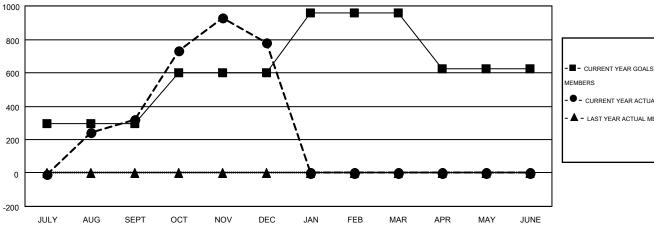

## GOALS AND ACTUAL MEMBERS CUMULATIVE

| -■- CURRENT YEAR GOALS FOR NEW |  |
|--------------------------------|--|
| MEMBERS                        |  |

LAST YEAR ACTUAL MEMBERS

| DROPPED CLUBS: 12 |       |
|-------------------|-------|
| DROPPED MEMBERS   |       |
| DECEASED          | 27    |
| CLUB CANCELLED    | 187   |
| OTHER             | 1,055 |
| TOTAL             | 1,269 |

| ] |                       |                    | Members                                |                    |                  |  |
|---|-----------------------|--------------------|----------------------------------------|--------------------|------------------|--|
| ╽ | RESULTS FOR 2016-2017 |                    |                                        |                    |                  |  |
|   | QUARTER               | NEW MEMBER<br>GOAL | CHARTER AND<br>NEW<br>MEMBERS<br>ADDED | DROPPED<br>MEMBERS | NET<br>GAIN/LOSS |  |
| l | JULY/AUG/SEPT         | 295                | 1,200                                  | 879                | 321              |  |
| l | OCT/NOV/DEC           | 306                | 850                                    | 390                | 460              |  |
| ı | JAN/FEB/MAR           | 355                | 0                                      | 0                  | 0                |  |
| l | APR/MAY/JUNE          | -330               | 0                                      | 0                  | 0                |  |